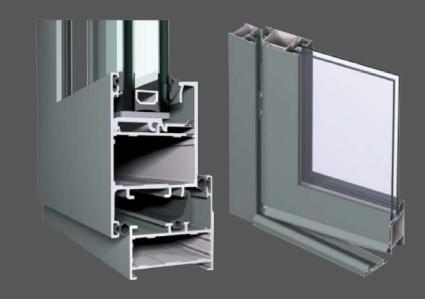

# MODULAR 3D SYSTEMS FOR ALUMINUM DOORS & WINDOWS

Our modular 3D systems for aluminum doors and windows offer customizable, precision-engineered solutions that simplify design and installation. Adaptable to any space, these systems ensure optimal performance and aesthetic appeal for your projects.

The frame of doors and windows is typically constructed using extruded aluminum profiles, which are lightweight, corrosion-resistant, and can also be customized to different dimensions and shapes. These profiles are often thermally broken to improve insulation.