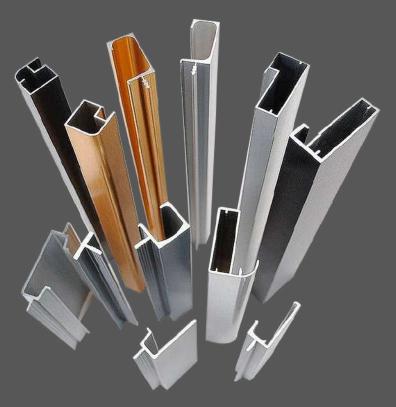

The frame of doors and windows is typically constructed using extruded aluminum profiles, which are lightweight, corrosion-resistant, and can also be customized to different dimensions and shapes. These profiles are often thermally broken to improve insulation.