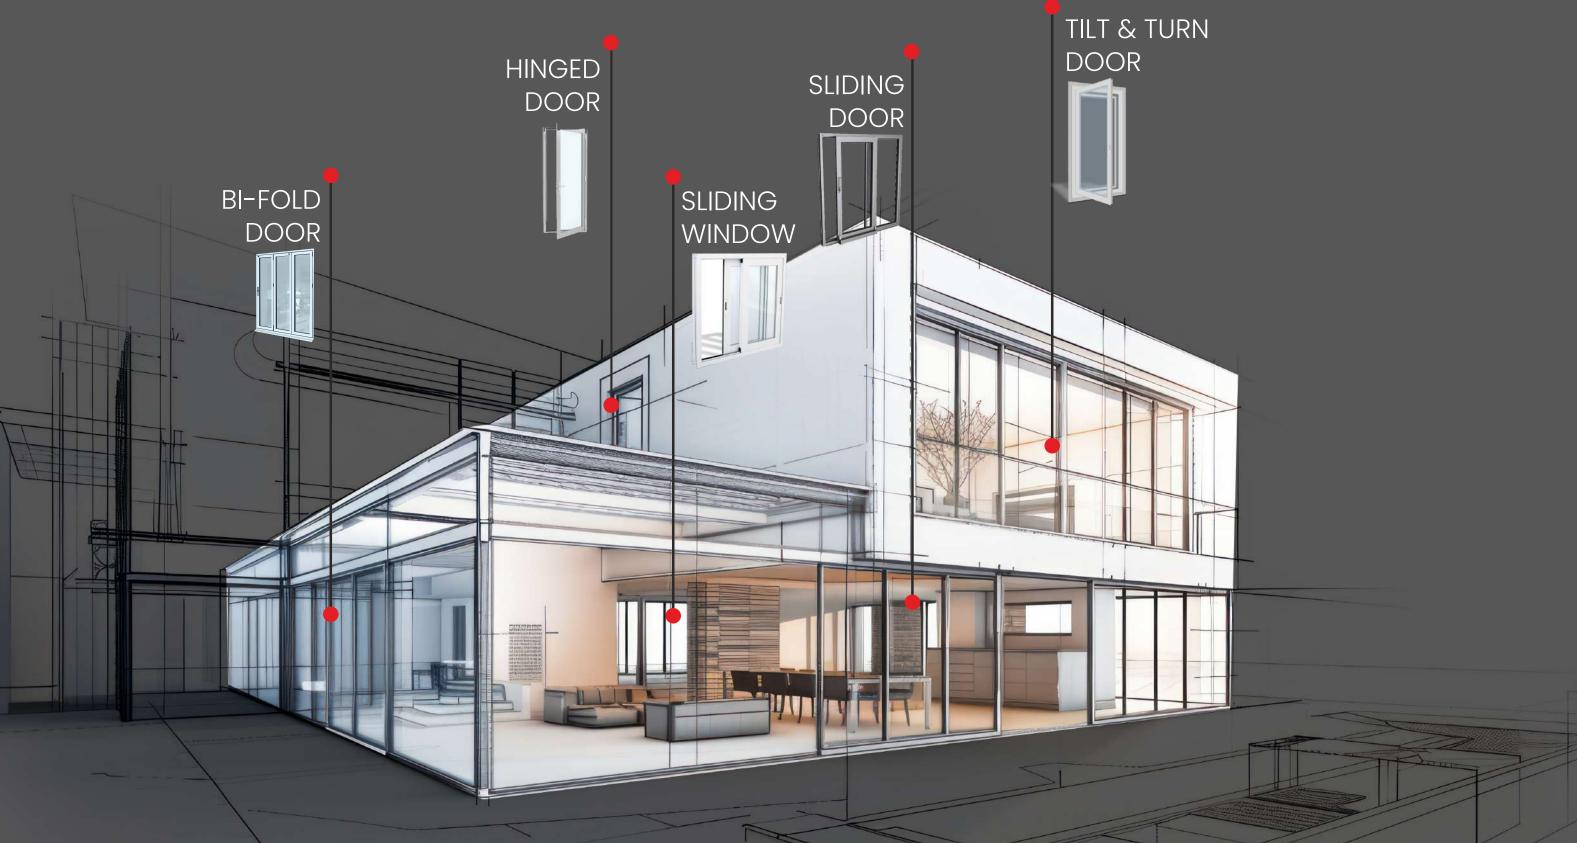

# ARCHITECTURAL VISION FOR ALUMINUM OPENINGS IN YOUR HOME

Discover how aluminum openings enhance your home with modern doors and windows that maximize light, improve energy efficiency, and offer durability.

# MODULAR 3D SYSTEMS FOR ALUMINUM DOORS & WINDOWS

Our modular 3D systems for aluminum doors and windows offer customizable, precision-engineered solutions that simplify design and installation. Adaptable to any space, these systems ensure optimal performance and aesthetic appeal for your projects.

The frame of doors and windows is typically constructed using extruded aluminum profiles, which are lightweight, corrosion-resistant, and can also be customized to different dimensions and shapes. These profiles are often thermally broken to improve insulation.