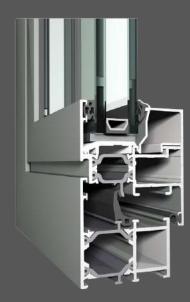

# MODULAR 3D SYSTEMS FOR ALUMINUM DOORS & WINDOWS

Our modular 3D systems for aluminum doors and windows offer customizable, precision-engineered solutions that simplify design and installation. Adaptable to any space, these systems ensure optimal performance and aesthetic appeal for your projects.

The frame of doors and windows is typically constructed using extruded aluminum profiles, which are lightweight, corrosion-resistant, and can also be customized to different dimensions and shapes. These profiles are often thermally broken to improve insulation.