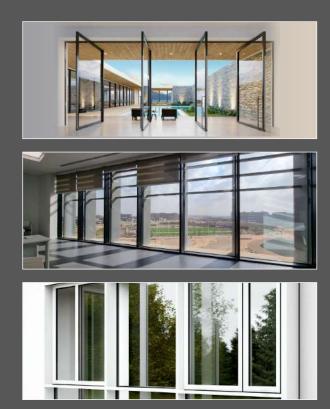

# PRODUCT OFFERINGS : DOORS & WINDOWS (SLIDING SERIES)

Aluminum sliding doors and windows combine elegance with practicality, offering seamless functionality and a space-saving design. Ideal for maximizing views and natural light, their sleek frames create a modern aesthetic while ensuring durability and low maintenance. Smooth-gliding mechanisms make them easy to operate, and they provide excellent thermal insulation and weather resistance. Perfect for both homes and offices, aluminum sliding systems are a stylish and efficient choice for contemporary spaces.