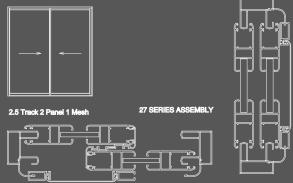

#### SA 27 & 27 SLIM-INTERLOCK

SA 29

SA 42

REYNAERS CONCEPTPATIO 45 PA (CP45 PA)