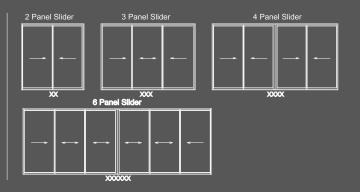

# PRODUCT OFFERINGS : DOORS & WINDOWS (SLIDING SERIES)

Aluminum sliding doors and windows combine elegance with practicality, offering seamless functionality and a space-saving design. Ideal for maximizing views and natural light, their sleek frames create a modern aesthetic while ensuring durability and low maintenance. Smooth-gliding mechanisms make them easy to operate, and they provide excellent thermal insulation and weather resistance. Perfect for both homes and offices, aluminum sliding systems are a stylish and efficient choice for contemporary spaces.

### Sliding

#### Multi-Sliding