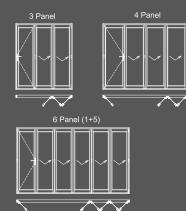

### DOORS

Slide & Fold

~~

 $\sim$ 

 $\overline{\phantom{a}}$ 

8 Panel (1+7)

Hinged

 $\sim$ 