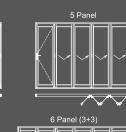

### DOORS

Slide & Fold

~~

 $\sim$ 

 $\overline{\phantom{a}}$ 

8 Panel (1+7)

Hinged

 $\sim$ 