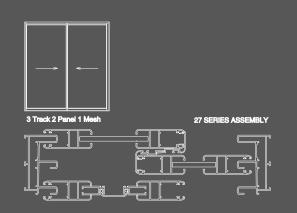

#### SA 27 & 27 SLIM-INTERLOCK

SA 29

SA 42

REYNAERS CONCEPTPATIO 45 PA (CP45 PA)