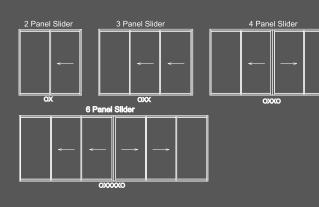

# PRODUCT OFFERINGS : DOORS & WINDOWS (SLIDING SERIES)

Aluminum sliding doors and windows combine elegance with practicality, offering seamless functionality and a space-saving design. Ideal for maximizing views and natural light, their sleek frames create a modern aesthetic while ensuring durability and low maintenance. Smooth-gliding mechanisms make them easy to operate, and they provide excellent thermal insulation and weather resistance. Perfect for both homes and offices, aluminum sliding systems are a stylish and efficient choice for contemporary spaces.

### Sliding

#### Multi-Sliding