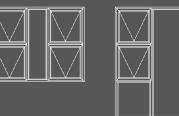

# MODULAR 3D SYSTEMS FOR ALUMINUM DOORS & WINDOWS

Our modular 3D systems for aluminum doors and windows offer customizable, precision-engineered solutions that simplify design and installation. Adaptable to any space, these systems ensure optimal performance and aesthetic appeal for your projects.

The frame of doors and windows is typically constructed using extruded aluminum profiles, which are lightweight, corrosion-resistant, and can also be customized to different dimensions and shapes. These profiles are often thermally broken to improve insulation.