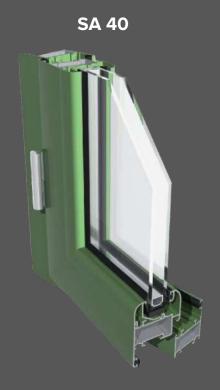

The frame of doors and windows is typically constructed using extruded aluminum profiles, which are lightweight, corrosion-resistant, and can also be customized to different dimensions and shapes. These profiles are often thermally broken to improve insulation.