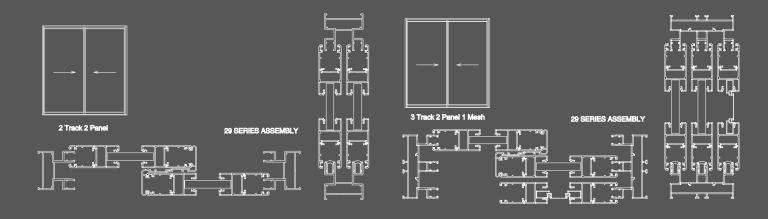

# PRODUCT OFFERINGS : DOORS & WINDOWS (SLIDING SERIES)

Aluminum sliding doors and windows combine elegance with practicality, offering seamless functionality and a space-saving design. Ideal for maximizing views and natural light, their sleek frames create a modern aesthetic while ensuring durability and low maintenance. Smooth-gliding mechanisms make them easy to operate, and they provide excellent thermal insulation and weather resistance. Perfect for both homes and offices, aluminum sliding systems are a stylish and efficient choice for contemporary spaces.

#### SA 27 & 27 SLIM-INTERLOCK

SA 29

SA 42

REYNAERS CONCEPTPATIO 45 PA (CP45 PA)