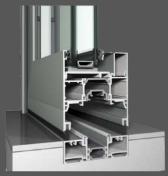

# MODULAR 3D SYSTEMS FOR ALUMINUM DOORS & WINDOWS

Our modular 3D systems for aluminum doors and windows offer customizable, precision-engineered solutions that simplify design and installation. Adaptable to any space, these systems ensure optimal performance and aesthetic appeal for your projects.

The frame of doors and windows is typically constructed using extruded aluminum profiles, which are lightweight, corrosion-resistant, and can also be customized to different dimensions and shapes. These profiles are often thermally broken to improve insulation.