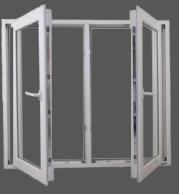

# PRODUCT OFFERINGS : DOORS & WINDOWS (SLIDING SERIES)

Aluminum sliding doors and windows combine elegance with practicality, offering seamless functionality and a space-saving design. Ideal for maximizing views and natural light, their sleek frames create a modern aesthetic while ensuring durability and low maintenance. Smooth-gliding mechanisms make them easy to operate, and they provide excellent thermal insulation and weather resistance. Perfect for both homes and offices, aluminum sliding systems are a stylish and efficient choice for contemporary spaces.

#### REYNAERS CONCEPTPATIO 77 (SLIDING/FOLDING)