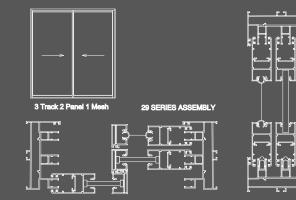

# PRODUCT OFFERINGS : DOORS & WINDOWS (SLIDING SERIES)

Aluminum sliding doors and windows combine elegance with practicality, offering seamless functionality and a space-saving design. Ideal for maximizing views and natural light, their sleek frames create a modern aesthetic while ensuring durability and low maintenance. Smooth-gliding mechanisms make them easy to operate, and they provide excellent thermal insulation and weather resistance. Perfect for both homes and offices, aluminum sliding systems are a stylish and efficient choice for contemporary spaces.

#### SA 27 & 27 SLIM-INTERLOCK

SA 29

SA 42

REYNAERS CONCEPTPATIO 45 PA (CP45 PA)