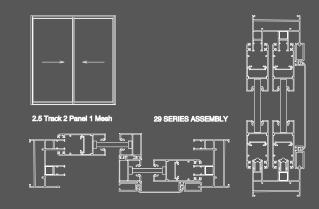

#### SA 27 & 27 SLIM-INTERLOCK

SA 29

SA 42

REYNAERS CONCEPTPATIO 45 PA (CP45 PA)