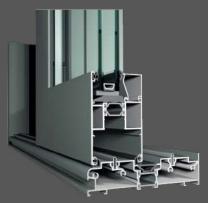

# MODULAR 3D SYSTEMS FOR ALUMINUM DOORS & WINDOWS

Our modular 3D systems for aluminum doors and windows offer customizable, precision-engineered solutions that simplify design and installation. Adaptable to any space, these systems ensure optimal performance and aesthetic appeal for your projects.

The frame of doors and windows is typically constructed using extruded aluminum profiles, which are lightweight, corrosion-resistant, and can also be customized to different dimensions and shapes. These profiles are often thermally broken to improve insulation.