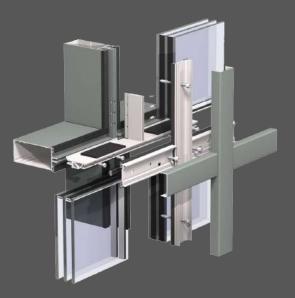

# MODULAR 3D SYSTEMS FOR ALUMINUM DOORS & WINDOWS

Our modular 3D systems for aluminum doors and windows offer customizable, precision-engineered solutions that simplify design and installation. Adaptable to any space, these systems ensure optimal performance and aesthetic appeal for your projects.

The frame of doors and windows is typically constructed using extruded aluminum profiles, which are lightweight, corrosion-resistant, and can also be customized to different dimensions and shapes. These profiles are often thermally broken to improve insulation.