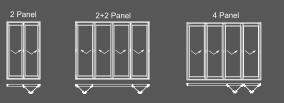

### DOORS

Slide & Fold

~~

 $\sim$ 

 $\overline{\phantom{a}}$ 

8 Panel (1+7)

Hinged

 $\sim$ 