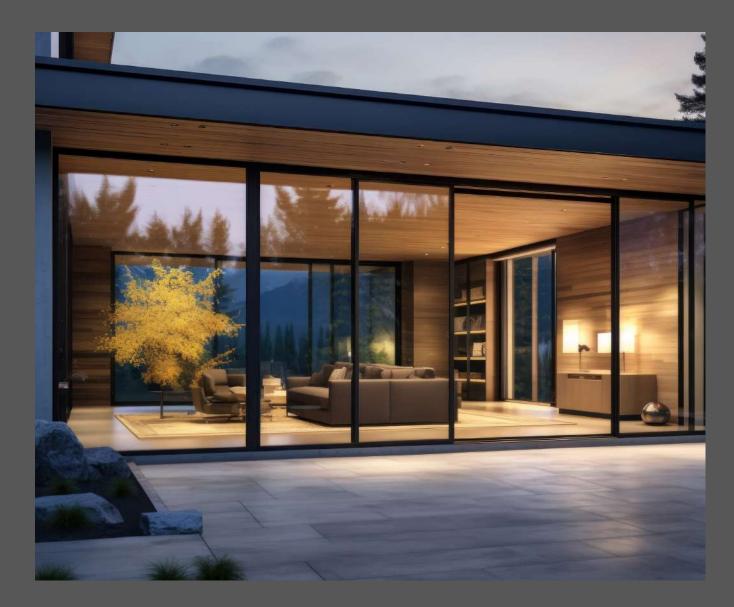

# ARCHITECTURAL VISION FOR ALUMINUM OPENINGS IN YOUR HOME

Discover how aluminum openings enhance your home with modern doors and windows that maximize light, improve energy efficiency, and offer durability.

# PRODUCT OFFERINGS : DOORS & WINDOWS (SLIDING SERIES)

Aluminum sliding doors and windows combine elegance with practicality, offering seamless functionality and a space-saving design. Ideal for maximizing views and natural light, their sleek frames create a modern aesthetic while ensuring durability and low maintenance. Smooth-gliding mechanisms make them easy to operate, and they provide excellent thermal insulation and weather resistance. Perfect for both homes and offices, aluminum sliding systems are a stylish and efficient choice for contemporary spaces.