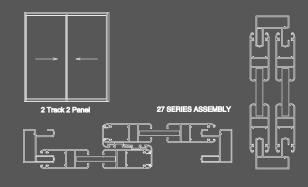

#### SA 27 & 27 SLIM-INTERLOCK

SA 29

SA 42

REYNAERS CONCEPTPATIO 45 PA (CP45 PA)