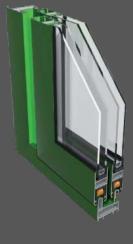

# MODULAR 3D SYSTEMS FOR ALUMINUM DOORS & WINDOWS

Our modular 3D systems for aluminum doors and windows offer customizable, precision-engineered solutions that simplify design and installation. Adaptable to any space, these systems ensure optimal performance and aesthetic appeal for your projects.

The frame of doors and windows is typically constructed using extruded aluminum profiles, which are lightweight, corrosion-resistant, and can also be customized to different dimensions and shapes. These profiles are often thermally broken to improve insulation.