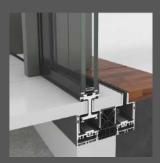

# MODULAR 3D SYSTEMS FOR ALUMINUM DOORS & WINDOWS

Our modular 3D systems for aluminum doors and windows offer customizable, precision-engineered solutions that simplify design and installation. Adaptable to any space, these systems ensure optimal performance and aesthetic appeal for your projects.

The frame of doors and windows is typically constructed using extruded aluminum profiles, which are lightweight, corrosion-resistant, and can also be customized to different dimensions and shapes. These profiles are often thermally broken to improve insulation.