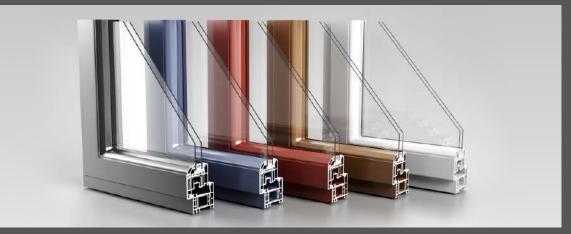

# **PRODUCT OFFERINGS** : DOORS & WINDOWS (CASEMENT SERIES)

Aluminum casement doors and windows offer a sleek, modern design combined with exceptional durability and functionality. Known for their smooth operation and versatility, these systems provide excellent ventilation, noise reduction, and weather resistance. With slim frames and customizable options, aluminum casement designs enhance natural light while maintaining energy efficiency. Perfect for both residential and commercial spaces, they ensure a secure and stylish solution for modern architecture.

# **PRODUCT OFFERINGS** : OPTIONS

In addition to aluminum doors, windows, and facades, we offer a variety of complementary solutions. These include durable railings, effective mosquito screens, energy-efficient solar shading systems, and high-quality cladding for enhanced aesthetics and protection. We also provide a wide range of finishes with diverse color options to suit every design style, ensuring a perfect match for your architectural vision.

#### **MOSQUITO SCREENS**

**FINISHES** 